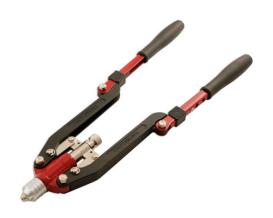

## **Heavy Duty Riveting Kit**

Heavy duty long handled riveter, RivNut and RivBolt tool set, suitable for alloy and stainless steel rivets.

## **Additional Information**

- · Two handed operation for extra leverage.
- Suitable for: 3.2, 4.0, 4.8 and 6.4mm rivets.
- Suitable for: M4, M5, M6, M8, M10 and M12 nut rivets; M4, M5, M6 and M8 bolt rivets.
- Nut rivets and rivets available separately, please See Laser Part Nos. 0981 0983, 3643 3644 and 1800 1802. Connect offer sets of assorted rivets, please see Part Nos. 31843 and 31844.
- Spare mandrils available please see Laser Part Nos. 2770 (M4), 2771 (M5), 2772 (M6), 2773 (M8), 2774 (M10) and 3864 (for 12mm nut rivet).