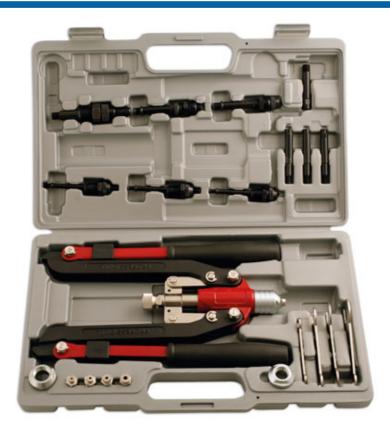

## **Heavy Duty Riveting Kit**

Heavy duty long handled riveter, RivNut and RivBolt tool set, suitable for alloy and stainless steel rivets.

## **Additional Information**

- · Two handed operation for extra leverage.
- Suitable for: 3.2, 4.0, 4.8 and 6.4mm rivets.
- Suitable for: M4, M5, M6, M8, M10 and M12 nut rivets; M4, M5, M6 and M8 bolt rivets.
- Nut rivets and rivets available separately, please See Laser Part Nos. 0981 0983, 3643 3644 and 1800 1802. Connect offer sets of assorted rivets, please see Part Nos. 31843 and 31844.
- Spare mandrils available please see Laser Part Nos. 2770 (M4), 2771 (M5), 2772 (M6), 2773 (M8), 2774 (M10) and 3864 (for 12mm nut rivet).