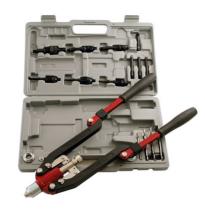

## **Heavy Duty Riveting Kit**

Heavy duty long handled riveter, RivNut and RivBolt tool set, suitable for alloy and stainless steel rivets.

## **Additional Information**

- · Two handed operation for extra leverage.
- Suitable for: 3.2, 4.0, 4.8 and 6.4mm rivets.
- Suitable for: M4, M5, M6, M8, M10 and M12 nut rivets; M4, M5, M6 and M8 bolt rivets.
- Nut rivets and rivets available separately, please See Laser Part Nos. 0981 0983, 3643 3644 and 1800 1802. Connect offer sets of assorted rivets, please see Part Nos. 31843 and 31844.
- Spare mandrils available please see Laser Part Nos. 2770 (M4), 2771 (M5), 2772 (M6), 2773 (M8), 2774 (M10) and 3864 (for 12mm nut rivet).